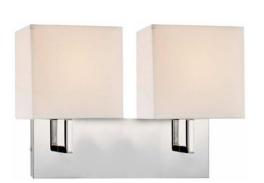

## Model:NL-365S

- Description: Wall Lamp
- Height: 13.5H"
- Finish: Brushed Steel
- Switch: On/Off , On Base
- Socket: E26
- Bulb: A19 LED Medium Base (sold separately)
- Bulb Qty: 1
- Wattage: 2 x 60 Watts Equivalent
- Cord: 8' SPT2
- Base Plate Dimensions: W17.25" x D1" x H4.75"
- Shade: W6.25"x D6.25"x H8"
- Shade Material: Off White Fabric
- Certification: cUL
- Brand: NERVAL
- Warranty: Limited 1 year